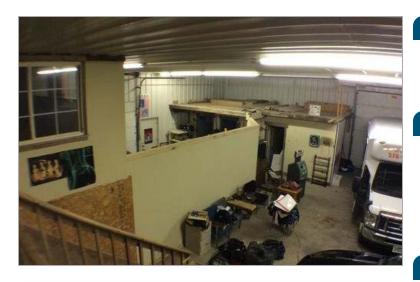

#### Description

Industrial/warehouse building for sale. The store front and main office area makes up 2098 s/f of the space with 3800 s/f warehouse or rental space in the back portion. Located on a corner lot right off of Highway 169. Nicely landscaped with additional parking. Large walk-in cooler, inventory, and display shelving included along with security system.